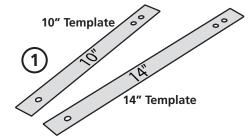

#### CAUTION-

From the hardware pack, be sure to use the correct hole cutting template for the selected tube size.

#### -IMPORTANT-

For 14" skylight with 16" on-center rafter spacing, see below.

Select the correct hole cutting template for the tube (10" or 14").

Locate the protruding nail. Use the correct holecutting template to trace the diameter of the outer template hole.