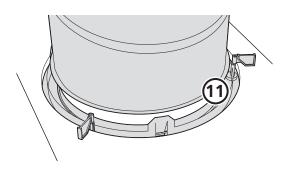

# **Section 11 Long Shaft Installation**

For new homes and projects requiring building permits, cut out this NFRC label once product installation is complete.

(2) Affix to diffuser ring as shown and secure with tape.

Abbel to remain in place until final inspection to qualify project for Energy Star.

cut out along dotted line, and place under diffuser ring after installation.

**U-Factor:** The lower the value the lower the rate of heat flow. Less heat flows so heating and cooling bills are reduced.

**Solar Heat Gain Coefficient (SHGC):** Measures ability to block heat caused by sunlight. The lower the SHGC the more it reduces air conditioning costs.

FIRST-CLASS POSTAGE REQUIRED

Attn: Customer Service