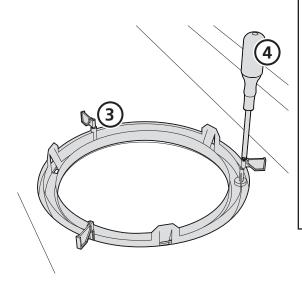

#### TIP

You may have to drill a hole inside the traced diameter circle to insert saw blade.

- 2 Use a keyhole/drywall saw to cut the hole.
- Slide the Trim Ring up into your ceiling hole. Make sure the flip tabs are turned in. Reach through hole and turn flip tabs out to hold ring in place.
- $oxed{4}$  Secure the ceiling trim ring by tightening the screws.