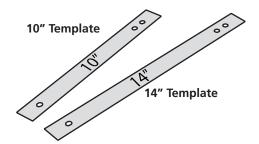

#### CAUTION-

From the hardware pack, be sure to use the correct hole cutting template for the selected tube size.

#### -IMPORTANT-

For 14" skylight with 16" on-center rafter spacing, see below.

Select the correct hole cutting template for the tube (10" or 14").

Locate the protruding nail. Use the correct holecutting template to trace the diameter of the outer template hole.

#### IMPORTANT-

For 14" skylight with 16" on-center rafter spacing, see box below.

Using the correct Hole Cutting Guide for your size tube and a pencil, locate protruding wire in the ceiling and trace the diameter of the ceiling inner hole using the template marked "A".