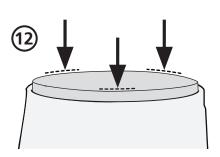

#### **Determining roof pitch:**

- "Roof Pitch" is how far the roof drops vertically for every 12" of horizontal run.
- Spun metal flashings can be used on flat roof to 12:12 roof pitch.
- Sloped composite flashings require a minimum pitch of 3:12 and a maximum of 12:12.