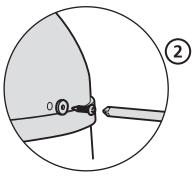

Using a stud finder or hammer, find a location between the ceiling joists. Push a screwdriver or nail through the desired position.

Cut and insert a section of coat hanger wire through the hole. This will make it easier to identify the hole location in the attic.

Refer to Pre-installation Checklist for tube location tips in section i.

In the attic, locate the coat hanger wire. Adjust its location, centering the opening for the tube between the framing members. Check wire visibility in the ceiling below as well as from the hole that will be cut in the roof.