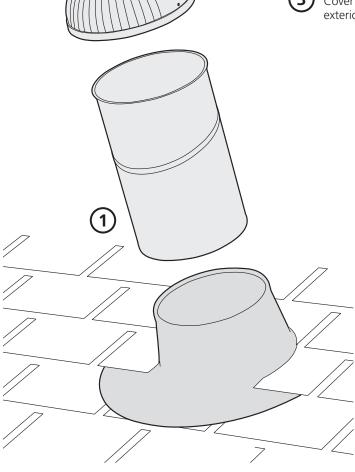

# **Section 3 Prepare The Components**

#### **TOOLS & PARTS**

Adjustable Tubes

Hole Cutting Template

Remove protective film from inside all tubes.

#### CAUTION-

From the hardware pack, be sure to use the correct hole cutting template for the selected tube size.