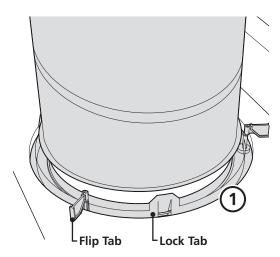

#### TIP

You may have to drill a hole inside the traced diameter circle to insert saw blade.

- 2 Use a keyhole/drywall saw to cut the hole.
- Slide the Trim Ring up into your ceiling hole. Make sure the flip tabs are turned in. Reach through hole and turn flip tabs out to hold ring in place.
- $oxed{4}$  Secure the ceiling trim ring by tightening the screws.