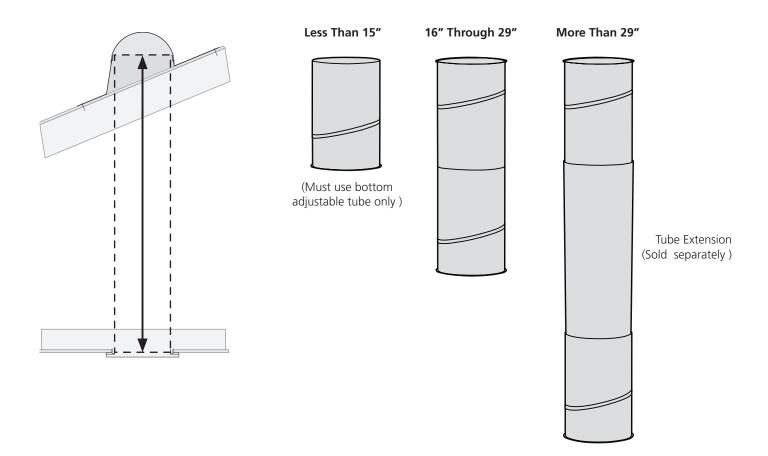

#### Pre-Installation Items to Review:

Tube Installation/Location

- Your Skytube kit comes with enough tubing for a 30" installation (50" for a Pro 3 Kit) if you require more tubing, you can purchase additional extension tubes through your retailer.
- For best results always attempt to install the tube as straight as possible (this would locate the dome/flashing directly above the ceiling diffuser).
- Make sure that the location you pick on your roof for your dome/flashing is exposed to direct sunlight throughout the day. You will not want any trees, chimneys, etc. to cast a shadow on your tube.
- Before installation, carefully survey the attic area of your desired location. Make sure your tube can avoid any wiring, plumbing, roof valleys, ceiling mounted registers/fans, etc.

#### -NOTE

It is easier if 2 people work/turn the tube in opposite directions to angle the tube as needed.

- Measure distance from the top of Roof Flashing to ceiling (See illustration) to determine proper trimming of length of tubes. Refer to "**Tube Length Chart**" in Section 8 for cutting recommendations if you need to shorten the tubes.
- Slide Bottom Adjustable Tube over the outside of Top Adjustable Tube.
- Now you can push down to lock the Bottom
  Adjustable Tube securely into the lock tabs of the ceiling trim ring.
- Tape ALL seams securely with Foil Tape to keep dust, moisture, and insects out of the tube.

# **Section 8**Tube Length Chart