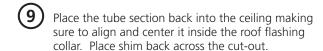

Start with regular installation instructions beginning in Section 1.

Place bottom adjustable tube (with the flanged end down) through the rough-cut hole in the ceiling.

Guide the top portion of the tube up through the roof flashing so it protrudes upward through the flashing collar on the roof.

Place a temporary shim or ruler across the ceiling opening. (Approx 1/8" thick)

Center the tube over the ceiling cut-out, resting the tube down onto the shim. (The shim will keep the tube from falling through the ceiling.)