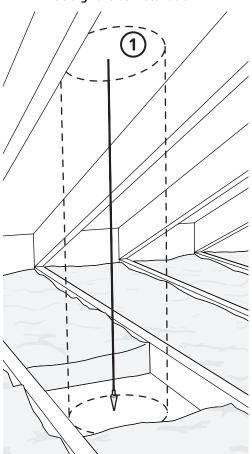

#### f I f J Straight Tube Installation

In the attic, use a plumb line to find a straight location from the ceiling hole to the roof location. Center the opening for the tube between the framing members. Drive a nail up into the roof deck and through the shingles.

#### **Straight Tube Installation**