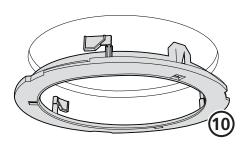

# Section 5 Inside The Room

### **TOOLS & PARTS**

✓ F

Pencil

Phillips Screwdriver

Power Saw

Hole Cutting Template

Ceiling Trim Ring

#### IMPORTANT-

For 14" skylight with 16" on-center rafter spacing, see box below.

Using the correct Hole Cutting Guide for your size tube and a pencil, locate protruding wire in the ceiling and trace the diameter of the ceiling inner hole using the template marked "A".

#### TIP

You may have to drill a hole inside the traced diameter circle to insert saw blade.

- 2 Use a keyhole/drywall saw to cut the hole.
- Slide the Trim Ring up into your ceiling hole. Make sure the flip tabs are turned in. Reach through hole and turn flip tabs out to hold ring in place.
- $oxed{4}$  Secure the ceiling trim ring by tightening the screws.

#### -IMPORTANT-

For 14" skylight with 16" on-center rafter spacing, the 14" template will draw a line that overlaps the rafters. Be sure to adjust your cutting angle to avoid cutting into the rafters. (See illustration)