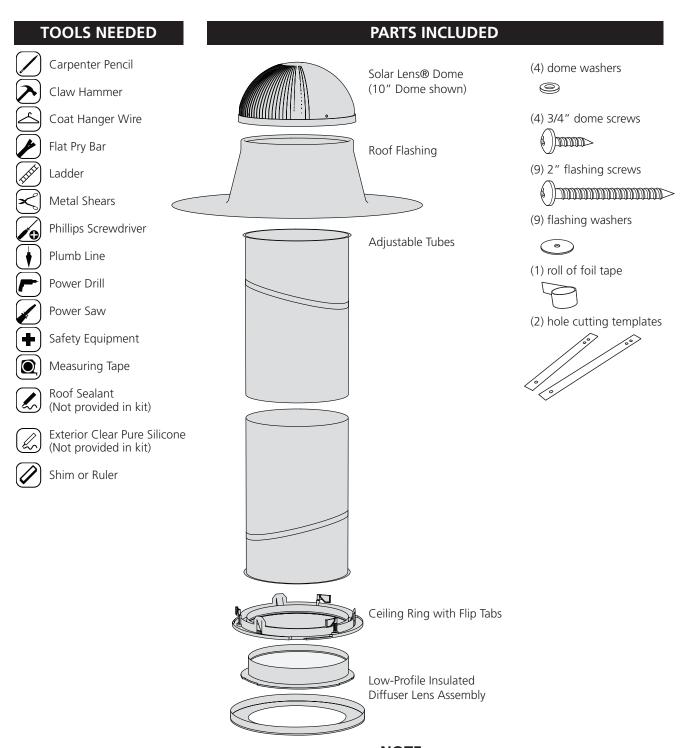

# Section iii Tools & Parts Identification

#### NOTE-

Read through the section specific to your roof for additional parts and tools.