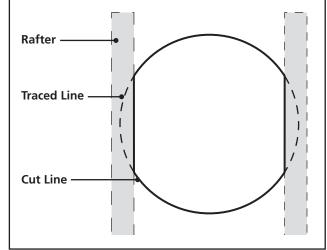

#### -IMPORTANT-

For 14" skylight with 16" on-center rafter spacing, see below.

Select the correct hole cutting template for the tube (10" or 14").

Locate the protruding nail. Use the correct holecutting template to trace the diameter of the outer template hole.

#### -IMPORTANT-

For 14" skylight with 16" on-center rafter spacing, the 14" template will draw a line that overlaps the rafters. Be sure to adjust your cutting angle to avoid cutting into the rafters. (See illustration)