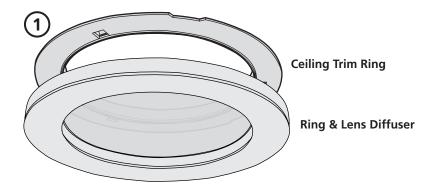

#### TIP

You may have to drill a hole inside the traced diameter circle to insert saw blade.

- 2 Use a keyhole/drywall saw to cut the hole.
- Slide the Trim Ring up into your ceiling hole. Make sure the flip tabs are turned in. Reach through hole and turn flip tabs out to hold ring in place.
- $oxed{4}$  Secure the ceiling trim ring by tightening the screws.

### **TOOLS & PARTS**

Diffuser Lens Assembly

Install the Diffuser Assembly by aligning the Diffuser with the three tabs on the Trim Ring. Turn clockwise until snug in place on the ceiling.

Diffuser should be rotated at least through two "clicks". (Full rotation is four "clicks") to attach to Trim Ring.