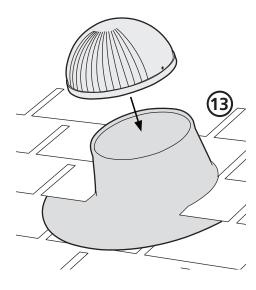

#### **TOOLS & PARTS**

Ladder

Phillips Screwdriver

Safety Equipment

3/4" Dome Screws

Dome Washers

Top Adjustable Tube

Solar Dome

Exterior Clear Pure Silicone (not provided in kit)

For angled tube installation, reach and adjust the Adjustable Tube so it points to the wire in the ceiling, or adjust the angle of the tube and then insert tube into flashing.

#### NOTE-

It is easier if 2 people work/turn the tube in opposite directions to angle the tube as needed.

Using the 3/4" dome screws and dome washers (dome washers have the rubber backing – rubber backing should face the dome), mount the dome on the flashing aligning the "N" (molded into outer edge of the dome) towards the North.

#### -TIP

Dome screws should be snug but do not over-tighten. Over-tightening can create too much pressure against the dome.

Cover dome screw heads and washers with an exterior clear pure silicone .

#### **Align Toward North**

#### **Mount Dome**