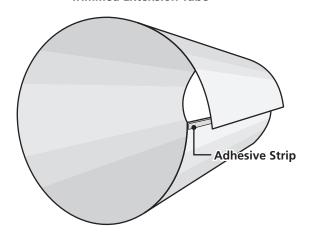

#### -IMPORTANT-

Once contact is made with adhesive strip on an Extension Tube, parts cannot be repositioned.

Be sure to measure and cut if necessary, before removing adhesive strip and assembling the Extension Tube. Wear gloves when working with sharp edges.

#### -TIP

When trimming Extension Tubes, always measure and start from the wide end where tube end diameter = 10" or 14".

After referring to "**Tube Length Chart**" in Section 8, use metal shears to shorten the Extension Tube. Allow for a 1" overlap at each end where you will connect each tube to another.

Once Extension Tubes are sized to the proper length, remove tan backing paper from adhesive strip on edge of Extension Tube. Beginning at one end of the Extension Tube, over-lap the edges of the tube/s, aligning the edge of the tube along the crimp on the other side.

#### **Trimmed Extension Tube**