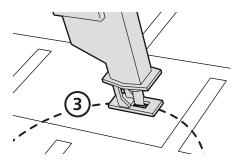

Roofing Sealant (not provided in kit)

Safety Equipment

**Roof Flashing** 

TIP

The vertical seam of the reflective tube should point to the East or West to avoid irregular light patterns in your room.

Use a flat pry bar to carefully break the seals on the shingles' upslope above the cuthole. Use a claw hammer to remove nails on the shingles above the cut hole.

Generously apply roof sealant around bottom of flashing. Slide top and sides of roof flashing under top shingles.