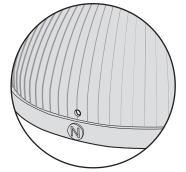

#### NOTE-

It is easier if 2 people work/turn the tube in opposite directions to angle the tube as needed.

Using the 3/4" dome screws and dome washers (dome washers have the rubber backing – rubber backing should face the dome), mount the dome on the flashing aligning the "N" (molded into outer edge of the dome) towards the North.

#### -TIP

Dome screws should be snug but do not over-tighten. Over-tightening can create too much pressure against the dome.

Cover dome screw heads and washers with an exterior clear pure silicone .

#### **Align Toward North**

#### **Mount Dome**