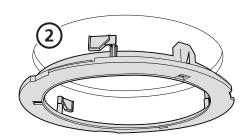

#### IMPORTANT-

For 14" skylight with 16" on-center rafter spacing, see box below.

Using the correct Hole Cutting Guide for your size tube and a pencil, locate protruding wire in the ceiling and trace the diameter of the ceiling inner hole using the template marked "A".

#### TIP

You may have to drill a hole inside the traced diameter circle to insert saw blade.

- 2 Use a keyhole/drywall saw to cut the hole.
- Slide the Trim Ring up into your ceiling hole. Make sure the flip tabs are turned in. Reach through hole and turn flip tabs out to hold ring in place.
- $oxed{4}$  Secure the ceiling trim ring by tightening the screws.