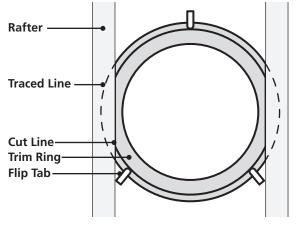

#### -IMPORTANT-

For 14" skylight with 16" on-center rafter spacing, see below.

Select the correct hole cutting template for the tube (10" or 14").

Locate the protruding nail. Use the correct holecutting template to trace the diameter of the outer template hole.

#### -IMPORTANT-

For 14" skylight with 16" on-center rafter spacing, the 14" template will draw a line that overlaps the rafters. Be sure to adjust your cutting angle to avoid cutting into the rafters. (See illustration)

#### IMPORTANT-

For 14" skylight with 16" on-center rafter spacing, see box below.

Using the correct Hole Cutting Guide for your size tube and a pencil, locate protruding wire in the ceiling and trace the diameter of the ceiling inner hole using the template marked "A".