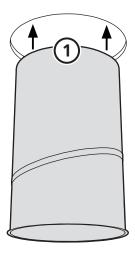

#### f I f J Straight Tube Installation

In the attic, use a plumb line to find a straight location from the ceiling hole to the roof location. Center the opening for the tube between the framing members. Drive a nail up into the roof deck and through the shingles.

#### **Angled Tube Installation**

In the attic, if there are obstructions at the roof location (valleys, wires, pipes, ducts, framing, etc.), adjust tubes up to a combined 45° angle to find a path that avoids interference. Center the opening for the tube between the framing members. Drive a nail up into the roof deck and through the shingles.