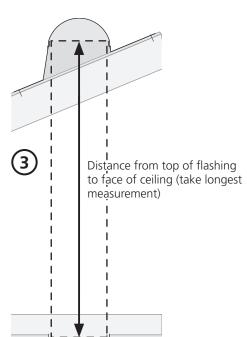

#### -NOTE

It is easier if 2 people work/turn the tube in opposite directions to angle the tube as needed.

- Measure distance from the top of Roof Flashing to ceiling (See illustration) to determine proper trimming of length of tubes. Refer to "**Tube Length Chart**" in Section 8 for cutting recommendations if you need to shorten the tubes.
- Slide Bottom Adjustable Tube over the outside of Top Adjustable Tube.
- Now you can push down to lock the Bottom
  Adjustable Tube securely into the lock tabs of the ceiling trim ring.
- Tape ALL seams securely with Foil Tape to keep dust, moisture, and insects out of the tube.