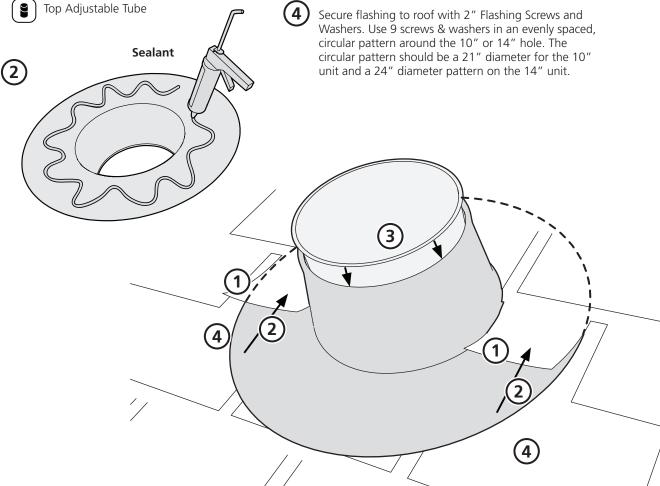

Roofing Sealant (not provided in kit)

Safety Equipment

**Roof Flashing** 

TIP

The vertical seam of the reflective tube should point to the East or West to avoid irregular light patterns in your room.

Use a flat pry bar to carefully break the seals on the shingles' upslope above the cuthole. Use a claw hammer to remove nails on the shingles above the cut hole.

Generously apply roof sealant around bottom of flashing. Slide top and sides of roof flashing under top shingles.

#### NOTE-

It is easier if 2 people work/turn the tube in opposite directions to angle the tube as needed.

Using the 3/4" dome screws and dome washers (dome washers have the rubber backing – rubber backing should face the dome), mount the dome on the flashing aligning the "N" (molded into outer edge of the dome) towards the North.

#### -TIP

Dome screws should be snug but do not over-tighten. Over-tightening can create too much pressure against the dome.

Cover dome screw heads and washers with an exterior clear pure silicone .