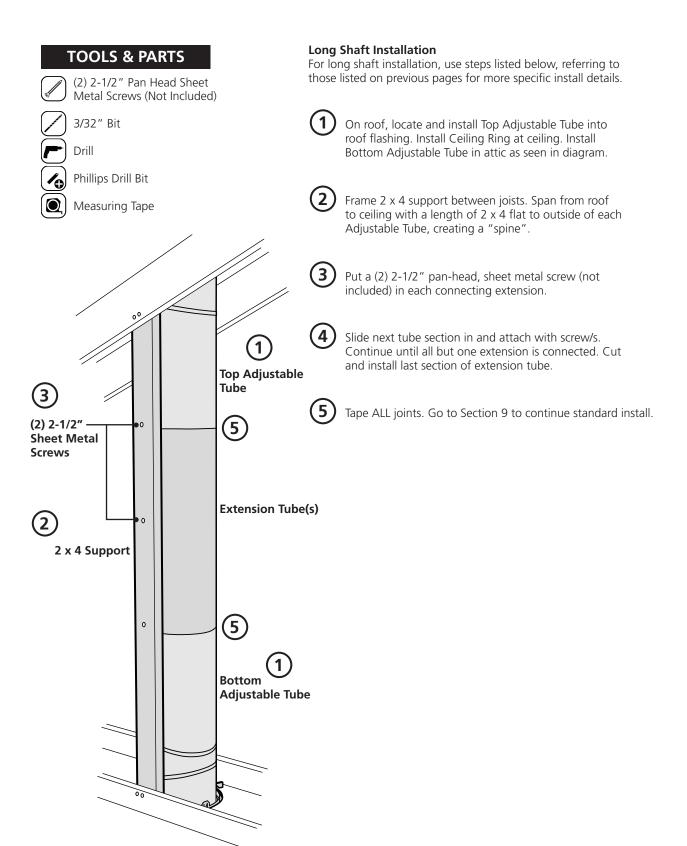

# **Section 11 Long Shaft Installation**

For new homes and projects requiring building permits, cut out this NFRC label once product installation is complete.

(2) Affix to diffuser ring as shown and secure with tape.

#### **Important**

Be sure to first read and then follow all step-by-step instructions completely. This will help to insure proper installation and functionality. Expect installation to take from 1 to 3 hours.

# Section i What You Need To Know

#### **REVIEW THIS INFORMATION PRIOR TO BEGINNING INSTALLATION**

These instructions have been designed to help install your Wasco Skytube easily and safely. We've included a parts list, list of tools required, installation instructions for a variety of ceiling types, handy tips, and safety precautions. Please read these instructions thoroughly before installing your Wasco Skytube. Pay particular attention to the assembly diagrams, assembly order, and part names. Identify and organize all parts before assembly. Make a list of the tools and components you will need for each installation location. Following these instructions carefully will greatly enhance your ability to install your Skytube and enjoy flawless performance for many years.

#### Caution

The Skytube is not designed to hold your weight or the weight of tools or other objects. Walking/placing objects on the SkyTube could cause personal injury and property damage. A damaged SkyTube should be repaired immediately.

For safe installation and use, do not deviate from these installation instructions.