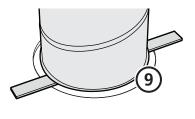

Start with regular installation instructions beginning in Section 1.

Place bottom adjustable tube (with the flanged end down) through the rough-cut hole in the ceiling.

Guide the top portion of the tube up through the roof flashing so it protrudes upward through the flashing collar on the roof.

Place a temporary shim or ruler across the ceiling opening. (Approx 1/8" thick)

Center the tube over the ceiling cut-out, resting the tube down onto the shim. (The shim will keep the tube from falling through the ceiling.)