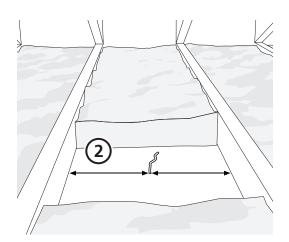

#### -NOTE

It is easier if 2 people work/turn the tube in opposite directions to angle the tube as needed.

- Measure distance from the top of Roof Flashing to ceiling (See illustration) to determine proper trimming of length of tubes. Refer to "**Tube Length Chart**" in Section 8 for cutting recommendations if you need to shorten the tubes.
- Slide Bottom Adjustable Tube over the outside of Top Adjustable Tube.
- Now you can push down to lock the Bottom
  Adjustable Tube securely into the lock tabs of the ceiling trim ring.
- Tape ALL seams securely with Foil Tape to keep dust, moisture, and insects out of the tube.