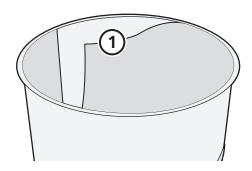

#### -IMPORTANT-

For 14" skylight with 16" on-center rafter spacing, the 14" template will draw a line that overlaps the rafters. Be sure to adjust your cutting angle to avoid cutting into the rafters. (See illustration)