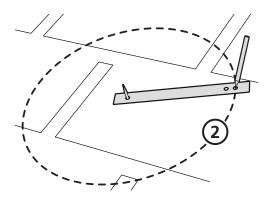

#### f I f J Straight Tube Installation

In the attic, use a plumb line to find a straight location from the ceiling hole to the roof location. Center the opening for the tube between the framing members. Drive a nail up into the roof deck and through the shingles.

#### **Angled Tube Installation**

In the attic, if there are obstructions at the roof location (valleys, wires, pipes, ducts, framing, etc.), adjust tubes up to a combined 45° angle to find a path that avoids interference. Center the opening for the tube between the framing members. Drive a nail up into the roof deck and through the shingles.

#### NOTE-

Trial-fitting your tubing will help in determining adjustablilty and need for additional extensions.