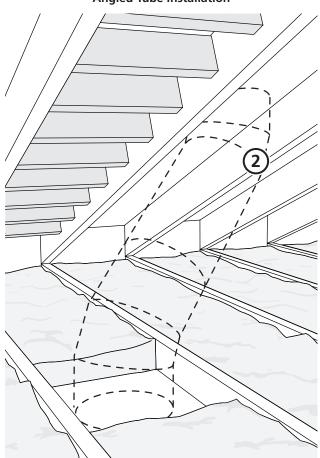

#### **Angled Tube Installation**

In the attic, if there are obstructions at the roof location (valleys, wires, pipes, ducts, framing, etc.), adjust tubes up to a combined 45° angle to find a path that avoids interference. Center the opening for the tube between the framing members. Drive a nail up into the roof deck and through the shingles.

#### **Angled Tube Installation**