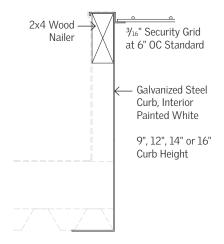

#### **Steel Curb. Non-Insulated (CCA6)**

- · Installs under roof deck
- 14 gauge structural steel or 18 gauge non-structural
- Optional 14 gauge spans between joists up to 6' OC with no additional framing required
- · Interior steel liners painted white
- Curb heights of 9", 12", 14" and 16"
- Full height mitered and welded corners
- Factory installed <sup>3</sup>/<sub>16</sub>" security grid at 6" OC with optional:
  - · No security screen
  - California grid <sup>3</sup>/<sub>16</sub>" security grid at 4" OC
  - Burglar bars 8×8 grid, ½" diameter steel
- 2×4 wood nailer
- R-value >5