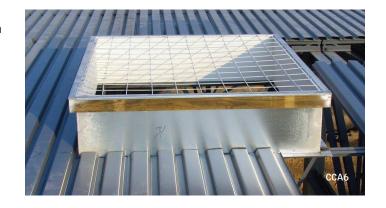

Choose steel (CCA6 or CCA3) or sheet aluminum (CCAW) construction.

Models CCA6 and CCA3 curbs come standard with an impact tested security screen that is fabricated in a 6" x 6" welded grid pattern using  $\frac{3}{16}$ " cold-rolled galvanized steel rod, with an optional 4" x 4" grid for California. The optional structural 14 gauge steel curb eliminates the need for costly structural reinforcement. CCA3 curbs are constructed with fiberglass insulation (R-value >5).

#### **Steel Curb. Non-Insulated (CCA6)**

- · Installs under roof deck
- 14 gauge structural steel or 18 gauge non-structural
- Optional 14 gauge spans between joists up to 6' OC with no additional framing required
- · Interior steel liners painted white
- Curb heights of 9", 12", 14" and 16"
- Full height mitered and welded corners
- Factory installed <sup>3</sup>/<sub>16</sub>" security grid at 6" OC with optional:
  - · No security screen
  - California grid <sup>3</sup>/<sub>16</sub>" security grid at 4" OC
  - Burglar bars 8×8 grid, ½" diameter steel
- 2×4 wood nailer
- R-value >5