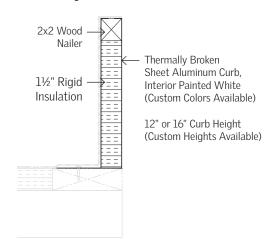

Model CCAW thermally enhanced curbs are constructed with  $1\frac{1}{2}$ " rigid insulation (R-value 5.8).

## Thermally Enhanced Curb (CCAW)

- Installs above roof deck
- Thermally broken sheet aluminum
- Interior aluminum liners painted white, mill exterior (custom finish colors available)
- 1½" rigid insulation
- Standard 12" or 16" curb height, custom heights available
- · HS adhesive clamping at corners
- · 2×2 wood nailer
- R-value 5.8