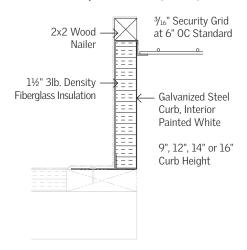

### **Steel Curb, Insulated (CCA3)**

- · Installs above roof deck
- 14 gauge structural steel or 18 gauge non-structural
- Optional 14 gauge spans between joists up to 6' OC with no additional framing required
- · Interior steel liners painted white
- 1½" thick 3lb. density fiberglass insulation
- Curb heights of 9", 12", 14" and 16"
- Full height mitered and welded corners
- Factory installed <sup>3</sup>/<sub>16</sub>" security grid at 6" OC with optional:
  - No security screen
  - California grid <sup>3</sup>/<sub>16</sub>" security grid at 4" OC
  - Burglar bars 8×8 grid, ½" diameter steel
- 2×2 wood nailer
- R-value >5