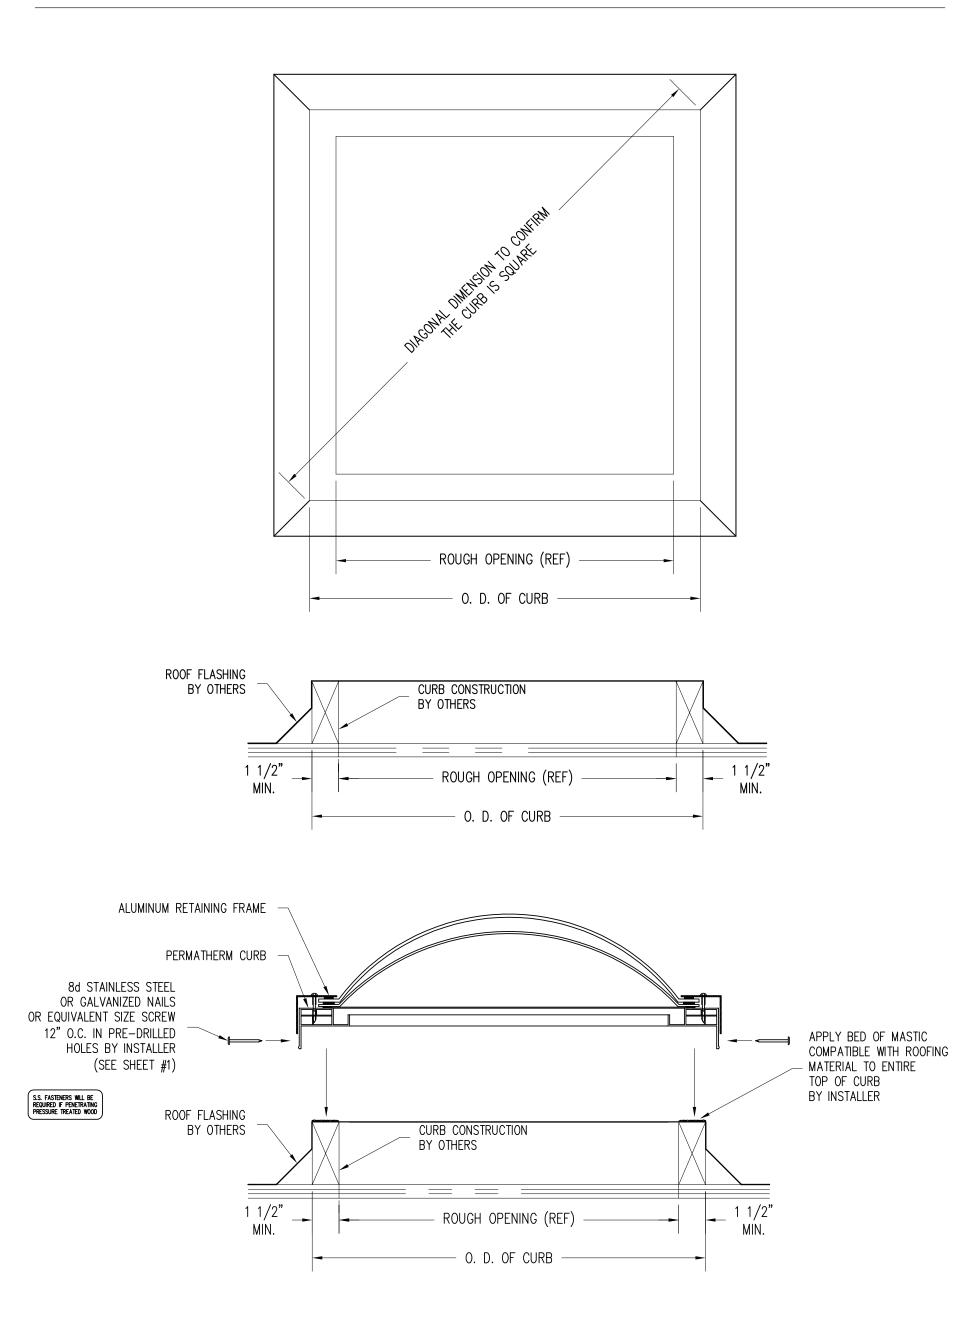

## Installation Instructions for Curb Mount Unit Skylights

Step 1.) Check curb(s) for proper dimension (O. D. Curb), square, flat and plumb. Also check

- Step 2.) Apply bed of mastic (compatible with roofing material) to top of curb(s). Mastic is to be furnished by the installer.
- Step 3.) Remove unit(s) from box or crate and install on curb. Center unit on curb leaving a 5/8" flashing space around perimeter. <u>CAUTION: Do not remove units and lay flat on roof. Heat build up could deform domes.</u>
- Step 4.) Install 8d stainless steel or galvanized nails (or equivalent size screw) in pre-drilled holes. Approximately 9 to 12 inches on center. Note: If anchors are going into pressure treated wood, stainless steel anchors are required.
- Step 5.) Installation is complete. Read Care and Maintenance information for proper care of your new Wasco Products, Inc. unit skylights.

Notice: This is a reproduction of a Wasco Products drawing and is supplied only for an authorized job. This drawing must not be used for construction or fabrication until signed as checked and issued for construction.

## **COMPLETED INSTALLATION**

Notice: This is a reproduction of a Wasco Products drawing and is supplied only for an authorized job. This drawing must not be used for construction or fabrication until signed as checked and issued for construction.