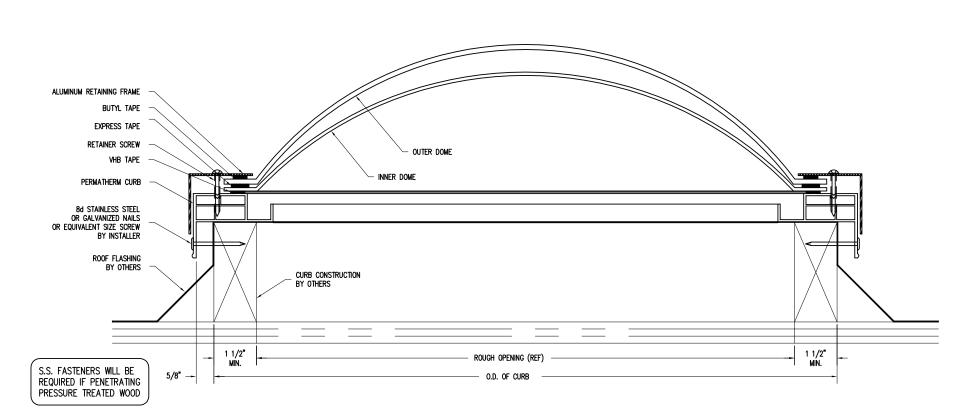

## Installation Instructions for Curb Mount Unit Skylights

Step 1.) Check curb(s) for proper dimension (O. D. Curb), square, flat and plumb. Also check

- Step 2.) Apply bed of mastic (compatible with roofing material) to top of curb(s). Mastic is to be furnished by the installer.
- Step 3.) Remove unit(s) from box or crate and install on curb. Center unit on curb leaving a 5/8" flashing space around perimeter. <u>CAUTION: Do not remove units and lay flat on roof. Heat build up could deform domes.</u>
- Step 4.) Install 8d stainless steel or galvanized nails (or equivalent size screw) in pre-drilled holes. Approximately 9 to 12 inches on center. Note: If anchors are going into pressure treated wood, stainless steel anchors are required.
- Step 5.) Installation is complete. Read Care and Maintenance information for proper care of your new Wasco Products, Inc. unit skylights.

Notice: This is a reproduction of a Wasco Products drawing and is supplied only for an authorized job. This drawing must not be used for construction or fabrication until signed as checked and issued for construction.

## **COMPLETED INSTALLATION**

Notice: This is a reproduction of a Wasco Products drawing and is supplied only for an authorized job. This drawing must not be used for construction or fabrication until signed as checked and issued for construction.