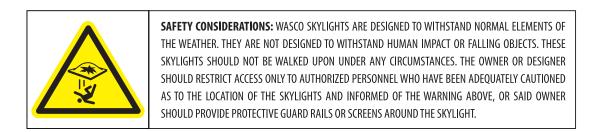

**SAFETY CONSIDERATIONS:** WASCO SKYLIGHTS ARE DESIGNED TO WITHSTAND NORMAL ELEMENTS OF THE WEATHER. THEY ARE NOT DESIGNED TO WITHSTAND HUMAN IMPACT OR FALLING OBJECTS. THESE SKYLIGHTS SHOULD NOT BE WALKED UPON UNDER ANY CIRCUMSTANCES. THE OWNER OR DESIGNER SHOULD RESTRICT ACCESS ONLY TO AUTHORIZED PERSONNEL WHO HAVE BEEN ADEQUATELY CAUTIONED AS TO THE LOCATION OF THE SKYLIGHTS AND INFORMED OF THE WARNING ABOVE, OR SAID OWNER AS TO THE LOCATION OF THE SKYLIGHTS AND INFORMED OF THE WARNING ABOVE, OR SAID OWNER SHOULD PROVIDE PROTECTIVE GURRD RAILS OR SCREENS AROUND THE SKYLIGHT.