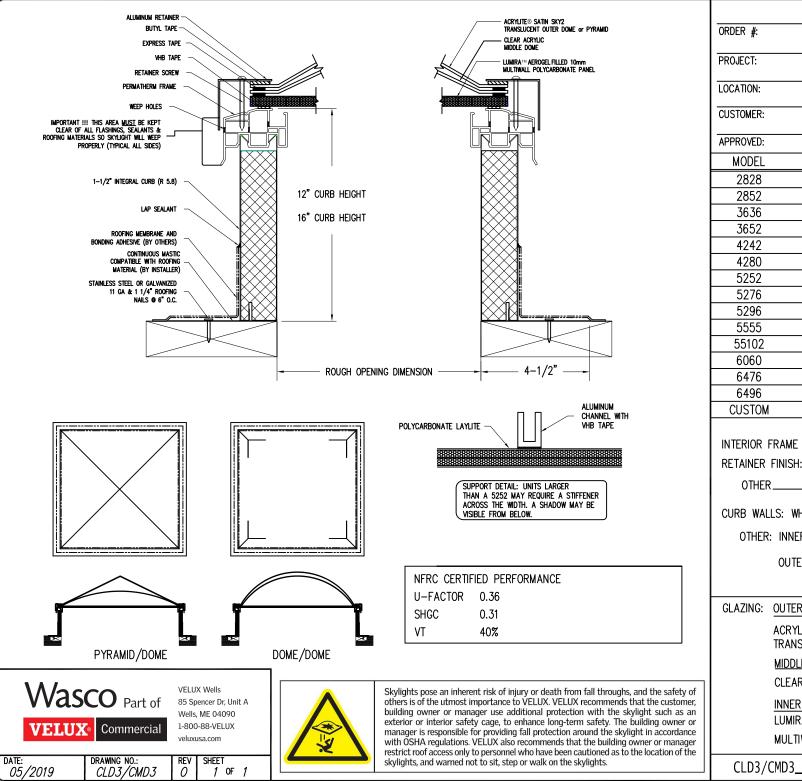

| ORDER #:                                                                                                                         | #: DATE:                                            |          |
|----------------------------------------------------------------------------------------------------------------------------------|-----------------------------------------------------|----------|
| PROJECT:                                                                                                                         |                                                     |          |
| LOCATION:                                                                                                                        |                                                     |          |
| CUSTOMER:                                                                                                                        |                                                     |          |
| APPROVED:                                                                                                                        | DATE:                                               |          |
| MODEL                                                                                                                            | R.O. OF CURB                                        | QUANTITY |
| 2828                                                                                                                             | 22 1/4" X 22 1/4"                                   |          |
| 2852                                                                                                                             | 22 1/4" X 46 1/4"                                   |          |
| 3636                                                                                                                             | 30 1/4" X 30 1/4"                                   |          |
| 3652                                                                                                                             | 30 1/4" X 46 1/4"                                   |          |
| 4242                                                                                                                             | 30 1/4" X 30 1/4"<br>30 1/4" X 46 1/4"<br>37" X 37" |          |
| 4280                                                                                                                             | 3/ X /5                                             |          |
| 5252                                                                                                                             | 46 1/4" X 46 1/4"<br>46 1/4" X 69 1/2"              |          |
| 5276<br>5296                                                                                                                     | 46 1/4" X 69 1/2"<br>46 1/4" X 89 1/2"              |          |
| 5555                                                                                                                             | 48" x 48"                                           |          |
| 55102                                                                                                                            | 48" x 96"                                           |          |
| 6060                                                                                                                             | 55" X 55"                                           |          |
| 6476                                                                                                                             | 57 1/2" X 69 1/2"                                   |          |
| 6496                                                                                                                             | 57 1/2" X 89 1/2"                                   |          |
| CUSTOM                                                                                                                           |                                                     |          |
| INTERIOR FRAME FINISH: WHITE PVC<br>RETAINER FINISH: MILL (STANDARD)<br>OTHER<br>CURB WALLS: WHITE INNER / MILL OUTER (STANDARD) |                                                     |          |
|                                                                                                                                  |                                                     |          |
| OTHER: INNER                                                                                                                     |                                                     |          |
| OUTER                                                                                                                            |                                                     |          |
| GLAZING: OUTER                                                                                                                   |                                                     |          |
| ACRYLITE® SATIN SKY2 IR BLOCKING<br>TRANSLUCENT ACRYLIC<br>MIDDLE                                                                |                                                     |          |
| MIDDLE.<br>CLEAR ACRYLIC                                                                                                         |                                                     |          |
| INNER_<br>LUMIRA™ AEROGEL FILLED 10mm                                                                                            |                                                     |          |
| MULTIWALI                                                                                                                        | L POLYCARBONATE PANEL                               |          |
| CLD3/CMD3_ECO_NFRC CERTIFIED_DECK MOUNT                                                                                          |                                                     |          |