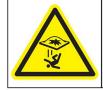

Skylights pose an inherent risk of injury or death from fall throughs, and the safety of others is of the utmost importance to VELUX. VELUX recommends that the customer, building owner or manager use additional protection with the skylight such as an exterior or interior safety Cage, to enhance long-term safety. The building owner or manager is responsible for providing fall protection around the skylight in accordance with OSHA regulations. VELUX also recommends that the building owner or manager restrict roof access only to personnel who have been cautioned as to the location of the skylights, and warned not to sit, step or walk on the skylights.