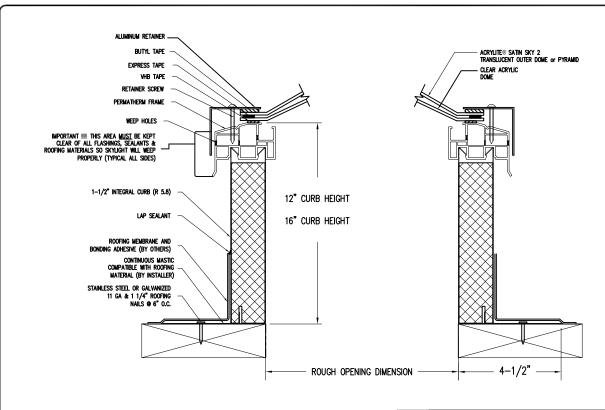

| INTERIOR | FRAME   | FINISH | 1: WHITE | PVC  |
|----------|---------|--------|----------|------|
| RETAINER | FINISH: | MILL   | (STAND   | ARD) |

CURB WALLS: WHITE INNER / MILL OUTER (STANDARD)

OTHER: INNER \_\_\_\_\_\_OUTER

**GLAZING:** 

OUTER

ACRYLITE® SATIN SKY 2 IR BLOCKING TRANSLUCENT GLAZING

INNER

CLEAR ACRYLIC

CED2/CFD2-DOUBLE\_NFRC CERTIFIED\_DECK MOUNT