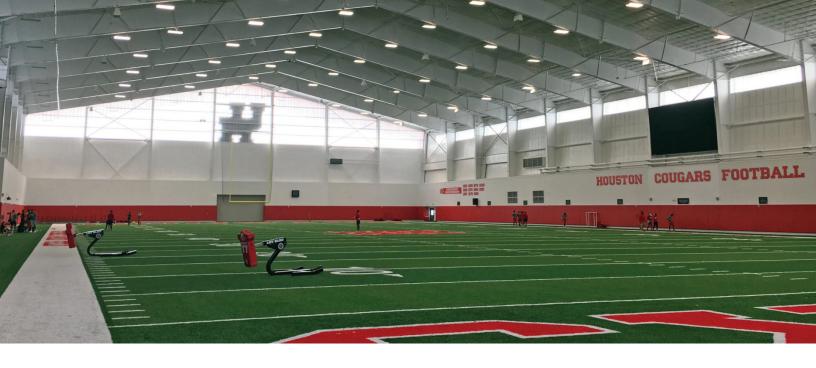

#### **Translucent Polycarbonate Skylight Structures**

- Single or double glazed systems
- Aesthetically pleasing narrow profiles with no exposed fasteners
- · Reduces labor and material costs in new construction, retrofit, or renovation projects - fewer parts, faster on-site assembly
- High impact resistance, excellent UV protection
- Extensive glazing color and customized performance options

Unlimited design possibilities with a wide range of configurations.