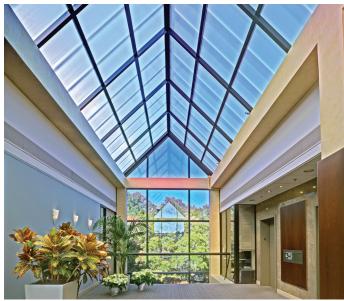

#### **Translucent Polycarbonate Skylight Structures**

- Single or double glazed systems
- Aesthetically pleasing narrow profiles with no exposed fasteners
- · Reduces labor and material costs in new construction, retrofit, or renovation projects - fewer parts, faster on-site assembly
- High impact resistance, excellent UV protection
- Extensive glazing color and customized performance options

Unlimited design possibilities with a wide range of configurations.