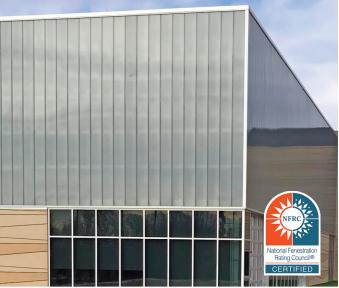

#### **Translucent Polycarbonate Skylight Structures**

- Single or double glazed systems
- Aesthetically pleasing narrow profiles with no exposed fasteners
- · Reduces labor and material costs in new construction, retrofit, or renovation projects - fewer parts, faster on-site assembly
- High impact resistance, excellent UV protection
- Extensive glazing color and customized performance options

Unlimited design possibilities with a wide range of configurations.