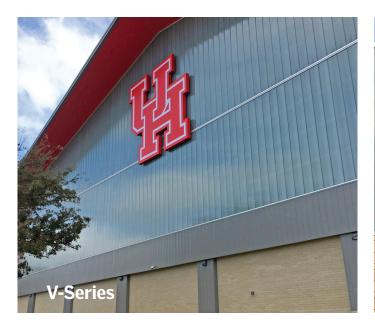

### **Translucent Polycarbonate Wall System**

- · Lightweight interlocking wall panel system with unlimited height and width
- Dry glaze system no sealants required on panels
- Thermally broken aluminum frame
- Maintain its shape, color, and strength
- · Requires no annual maintenance