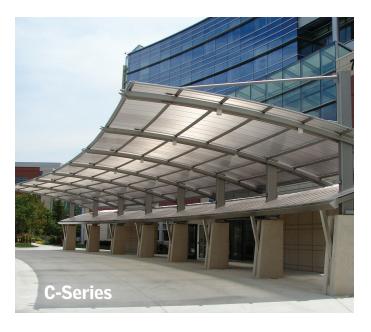

#### **Standing Seam Polycarbonate Canopy System**

- Custom canopy designs for shelters, entrances, covered and enclosed walkways
- · Lightweight, high impact resistant multiwall polycarbonate
- No exposed fasteners, gaskets, sealants or horizontal joints
- Available in various panel colors and configurations