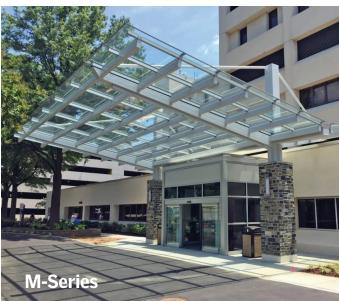

#### **Standing Seam Polycarbonate Canopy System**

- Custom canopy designs for shelters, entrances, covered and enclosed walkways
- · Lightweight, high impact resistant multiwall polycarbonate
- No exposed fasteners, gaskets, sealants or horizontal joints
- Available in various panel colors and configurations