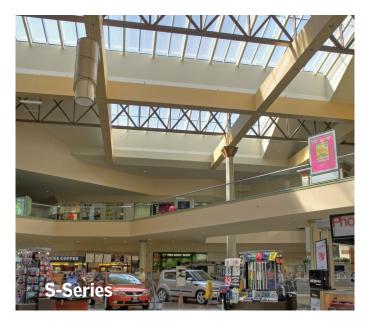

#### **Translucent Polycarbonate Skylight Structures**

- Single or double glazed systems
- Aesthetically pleasing narrow profiles with no exposed fasteners
- · Reduces labor and material costs in new construction, retrofit, or renovation projects - fewer parts, faster on-site assembly
- High impact resistance, excellent UV protection
- Extensive glazing color and customized performance options

Unlimited design possibilities with a wide range of configurations.