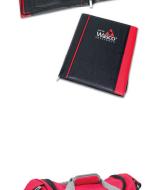

## **Zippered Padfolio**

#### \$26.60 each

 Simulated Leather, Interior gusseted file pocket (can hold a tablet), business card holder, wide-body pen holder, built-in solar calculator. Zippered closure and front pocket, Includes 8.5" x 11" writing pad with privacy cover.

## **Unisex Duffle Bag**

#### \$22.25 each

- Overall size 22" | x 10" W x 11" H
- Large main compartment with U-zip opening
- Ventilated zippered end pocket ideal for shoes or wet items

Quantity:

Subtotal: \$