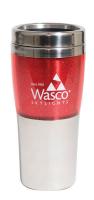

## 14 oz. Travel Tumbler

\$8.75 each

• Double walled and designed with an 18/8 stainless steel interior, and a sparkle-finish acrylic coating on the top portion.

Quantity:

Subtotal: \$