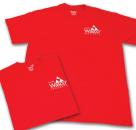

## T-Shirt (M-XL)

#### \$6.75 each

- 50/50 Blend 50% preshrunk cotton, 50% polyester
- DryBlend<sup>™</sup> fabric wicks moisture away from the body

Quantity: Μ L XL 2XL

3XL

Subtotal: \$

Wasco