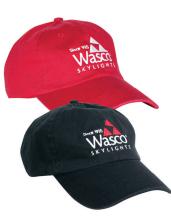

## **Golf Balls**

\$30.00 per dozen

- Nike Power Distance
- Long Model with Super Flex Core

Quantity: Dozen

**Baseball Cap** 

• 6-panel washed twill,

Garment washed

• Sewn eyelets

Red Quantity:

Black Quantity: Subtotal: \$

unstructured, low-profile

• Self-fabric closure with D-ring

slider and tuck-in strap

100% washed cotton twill

Subtotal: \$

\$9.46 each